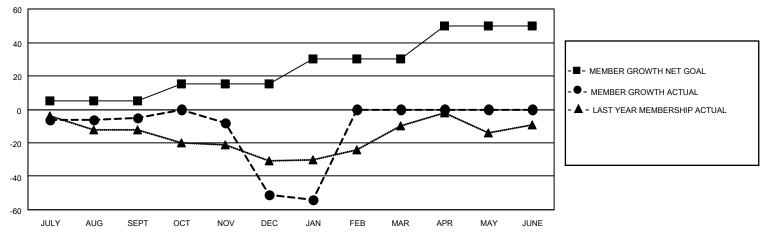

## GOALS AND ACTUAL MEMBERS CUMULATIVE

| DROPPED CLUBS: 0 |     | 27 CLUBS OF 56 ADDED 1 OR<br>MORE NEW MEMBERS | GENDER DISTRIBUTION       |              |  |
|------------------|-----|-----------------------------------------------|---------------------------|--------------|--|
|                  |     | WORL NEW WEWDERS                              | MALE                      | 516 (53.92%) |  |
|                  |     |                                               | FEMALE                    | 441 (46.08%) |  |
| DROPPED MEMBERS  |     |                                               | NON BINARY                | 0 (0.00%)    |  |
|                  |     |                                               | PREFER NOT TO ANSWER      | 0 (0.00%)    |  |
| DECEASED         | 11  |                                               |                           | ,            |  |
| CLUB CANCELLED   | 0   | CLICK HERE FOR CUMULATIVE                     | TOTAL FAMILY UNIT MEMBERS | 218          |  |
| OTHER            | 105 | MEMBERSHIP DATA                               |                           |              |  |
| TOTAL            | 116 |                                               | FAMILY MEMBERS PAYING HAI | F DUES 113   |  |
|                  |     |                                               |                           |              |  |

## MONTHLY MEMBERSHIP PROGRESS REPORT

LOCATION REP OF SOUTH AFRICA

District 410 W

| Clubs RESULTS FOR 2022-2023 |   |   |   | Members RESULTS FOR 2022-2023 |    |    |    |
|-----------------------------|---|---|---|-------------------------------|----|----|----|
|                             |   |   |   |                               |    |    |    |
| JULY/AUG/SEPT               | 0 | 0 | 0 | JULY/AUG/SEPT                 | 5  | 43 | 42 |
| OCT/NOV/DEC                 | 0 | 0 | 0 | OCT/NOV/DEC                   | 10 | 24 | 67 |
| JAN/FEB/MAR                 | 1 | 0 | 0 | JAN/FEB/MAR                   | 15 | 8  | 7  |
| APR/MAY/JUNE                | 1 | 0 | 0 | APR/MAY/JUNE                  | 20 | 0  | 0  |