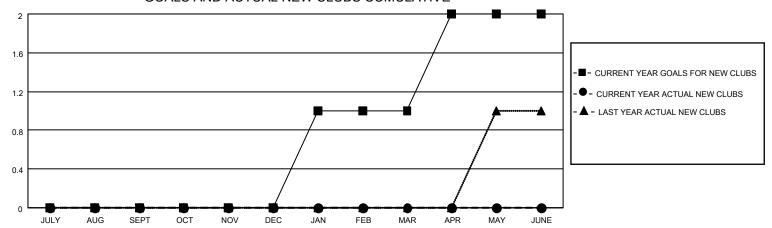

## GOALS AND ACTUAL NEW CLUBS CUMULATIVE

## MONTHLY MEMBERSHIP PROGRESS REPORT

LOCATION REP OF SOUTH AFRICA

District 410 W

| Clubs RESULTS FOR 2022-2023 |   |   |   | Members RESULTS FOR 2022-2023 |    |    |    |
|-----------------------------|---|---|---|-------------------------------|----|----|----|
|                             |   |   |   |                               |    |    |    |
| JULY/AUG/SEPT               | 0 | 0 | 0 | JULY/AUG/SEPT                 | 5  | 43 | 42 |
| OCT/NOV/DEC                 | 0 | 0 | 0 | OCT/NOV/DEC                   | 10 | 24 | 67 |
| JAN/FEB/MAR                 | 1 | 0 | 0 | JAN/FEB/MAR                   | 15 | 8  | 7  |
| APR/MAY/JUNE                | 1 | 0 | 0 | APR/MAY/JUNE                  | 20 | 0  | 0  |